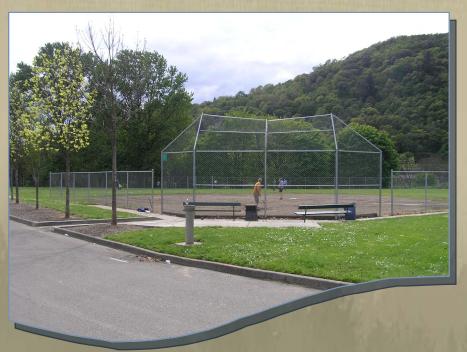

The park is approximately six acres of South Umpqua River frontage. Amenities include rest rooms, softball field, large open turf area, paved parking, landscaping, and access to Happy Tails Dog Park.

To reserve the ball field or find out availability contact Val Ligon at 541-492-6899 or by e-mail at vligion@cityofroseburg.org