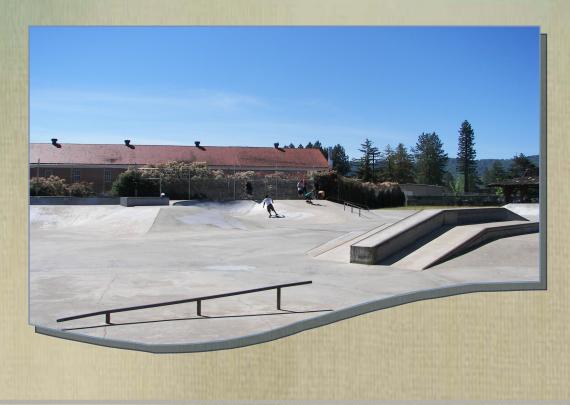

## Skate Park

1101 NW Garden Valley Blvd.

Roseburg Skate Park is located within Stewart Park adjacent to the Duck Pond parking lot, close to Fred Meyer on Garden Valley Blvd. The skate park is also easily accessible via the bike/ped path system.

The **unsupervised** park features several deep bowls and other skating features. Bicycles are only allowed on Sundays, Tuesdays, and Thursdays until noon.

900 SE DOUGLAS AVE | ROSEBURG, OR | 97470 | TEL: 541.492.6700 info@cityofroseburg.org City Hours: Monday - Friday 8-12 and 1-5, closed 12-1 p.m.