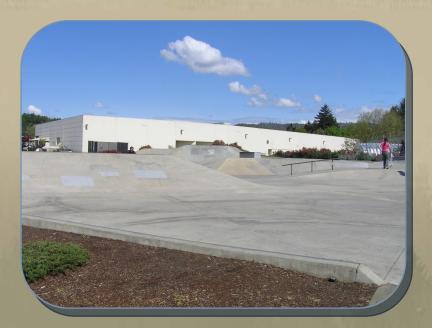

## Skate Park

1101 NW Garden Valley Blvd.

Roseburg Skate Park is located within Stewart Park adjacent to the Duck Pond parking lot, close to Fred Meyer on Garden Valley Blvd. The skate park is also easily accessible via the bike/ped path system.

The **unsupervised** park features several deep bowls and other skating features. Bicycles are only allowed on Sundays, Tuesdays, and Thursdays until noon.

900 SE DOUGLAS AVE | ROSEBURG, OR | 97470 | TEL: 541.492.6700 info@cityofroseburg.org City Hours: Monday - Friday 8-12 and 1-5, closed 12-1 p.m.