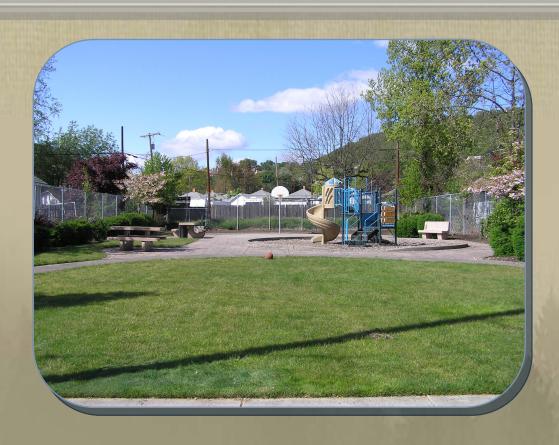

## **Commercial Street Park**

1626 NE Commercial Street

Amenities

Basketball Court

Open Grass Area

Picnic Tables

Play Equipment

Commercial Street Park is located in northwest Roseburg on Commercial Avenue, between Casper Street and Denver Street.

Commercial Street Park is a small 1/4 acre neighborhood park that was completely renovated in 2001. The park has a 1/2 basketball court, concrete picnic tables, playground equipment, open lawn, and concrete walk paths. The park is an ideal spot for all park users to enjoy a picnic, play hoops, let the kids play, or just relax in a comfortable quiet environment.