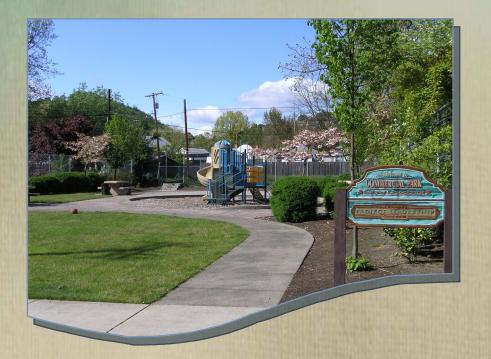

## **Commercial Street Park**

1626 NE Commercial Street

Amenities

Basketball Court

Open Grass Area

Picnic Tables

Play Equipment

Commercial Street Park is located in northwest Roseburg on Commercial Avenue, between Casper Street and Denver Street.

Commercial Street Park is a small 1/4 acre neighborhood park that was completely renovated in 2001. The park has a 1/2 basketball court, concrete picnic tables, playground equipment, open lawn, and concrete walk paths. The park is an ideal spot for all park users to enjoy a picnic, play hoops, let the kids play, or just relax in a comfortable quiet environment.