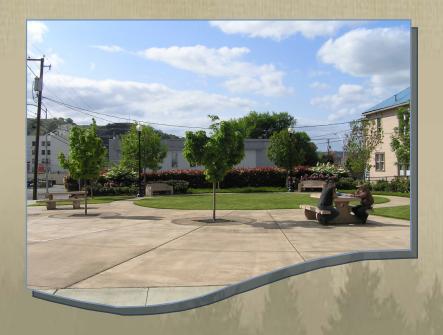

## **Eagles Park**

782 SE Jackson

Amenities
Open Grass Space
Picnic Tables
Hebe Statue

Located in southeast Roseburg, in the heart of downtown, on the northwest corner of Jackson Street and Lane Avenue.

This small 1/4 acre urban park was completely renovated in 2002. It consists of concrete picnic tables with chess boards incorporated, benches, Hebe statue with separate drinking fountains for humans and dogs, open lawn area and landscaping. A nice place to rest and relax while shopping downtown.