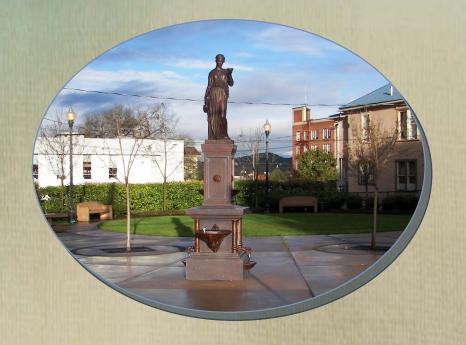

## **Eagles Park**

782 SE Jackson

Amenities
Open Grass Space
Picnic Tables
Hebe Statue

Located in southeast Roseburg, in the heart of downtown, on the northwest corner of Jackson Street and Lane Avenue.

This small 1/4 acre urban park was completely renovated in 2002. It consists of concrete picnic tables with chess boards incorporated, benches, Hebe statue with separate drinking fountains for humans and dogs, open lawn area and landscaping. A nice place to rest and relax while shopping downtown.