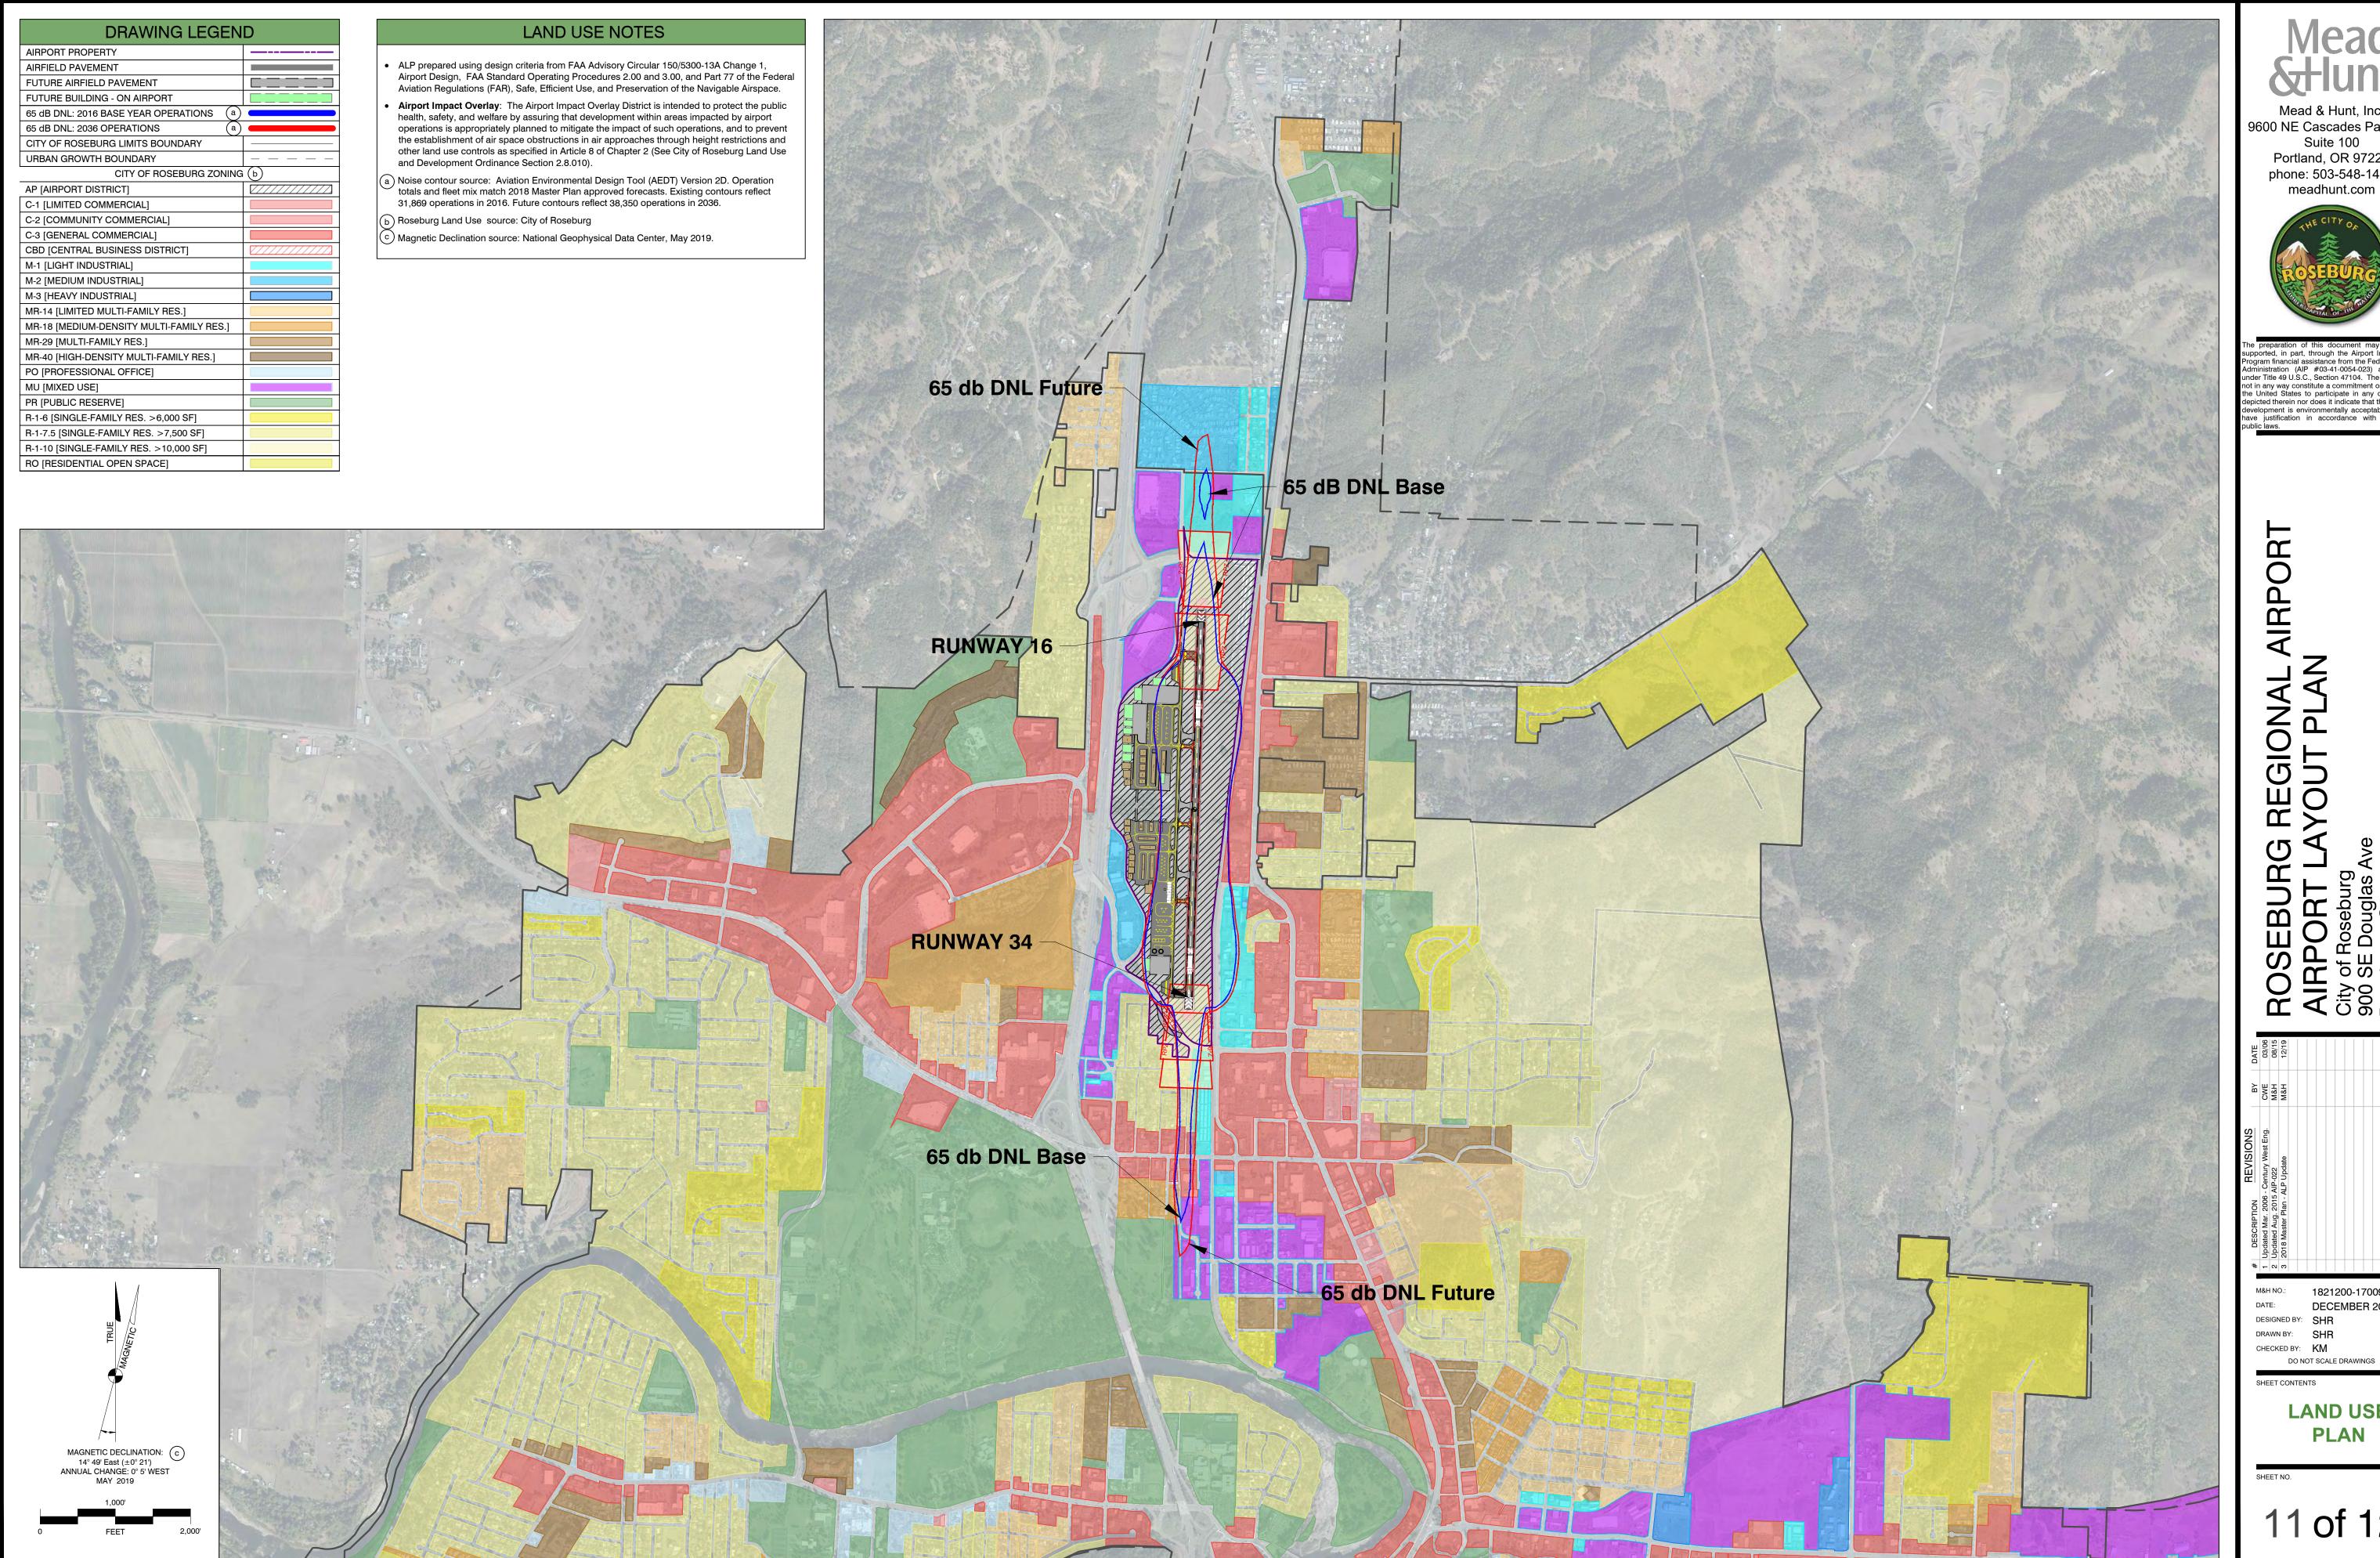

|                 | SHEET INDEX                |  |  |  |  |  |
|-----------------|----------------------------|--|--|--|--|--|
| SHEET<br>NUMBER | SHEET TITLE                |  |  |  |  |  |
| 1               | INDEX                      |  |  |  |  |  |
| 2               | DATA SHEET                 |  |  |  |  |  |
| 3               | IRPORT LAYOUT PLAN         |  |  |  |  |  |
| 4               | PART 77 AIRSPACE PLAN      |  |  |  |  |  |
| 5               | PART 77 PROFILES           |  |  |  |  |  |
| 6               | NNER APPROACH RUNWAY 16-34 |  |  |  |  |  |
| 7               | DEPARTURE SURFACE          |  |  |  |  |  |
| 8               | RUNWAY CENTERLINE PROFILE  |  |  |  |  |  |
| 9               | BUILDING AREA PLAN SOUTH   |  |  |  |  |  |
| 10              | BUILDING AREA PLAN NORTH   |  |  |  |  |  |
| 11              | LAND USE PLAN              |  |  |  |  |  |
| 12              | AIRPORT PROPERTY MAP       |  |  |  |  |  |