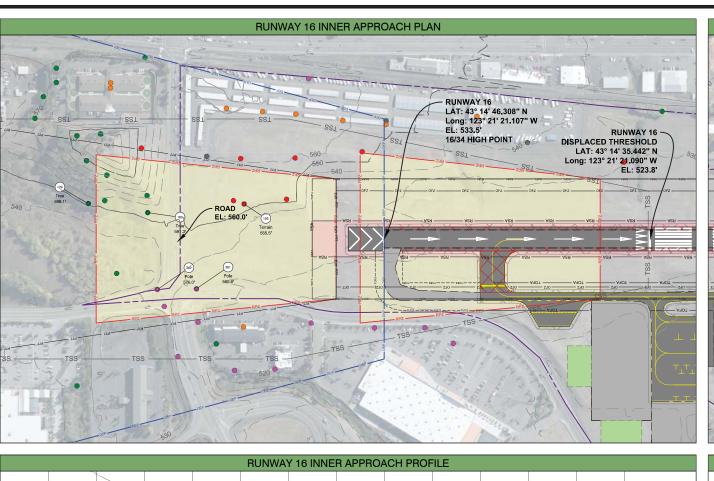

|                 | SHEET INDEX                |  |  |  |  |  |
|-----------------|----------------------------|--|--|--|--|--|
| SHEET<br>NUMBER | SHEET TITLE                |  |  |  |  |  |
| 1               | INDEX                      |  |  |  |  |  |
| 2               | DATA SHEET                 |  |  |  |  |  |
| 3               | IRPORT LAYOUT PLAN         |  |  |  |  |  |
| 4               | PART 77 AIRSPACE PLAN      |  |  |  |  |  |
| 5               | PART 77 PROFILES           |  |  |  |  |  |
| 6               | NNER APPROACH RUNWAY 16-34 |  |  |  |  |  |
| 7               | DEPARTURE SURFACE          |  |  |  |  |  |
| 8               | RUNWAY CENTERLINE PROFILE  |  |  |  |  |  |
| 9               | BUILDING AREA PLAN SOUTH   |  |  |  |  |  |
| 10              | BUILDING AREA PLAN NORTH   |  |  |  |  |  |
| 11              | LAND USE PLAN              |  |  |  |  |  |
| 12              | AIRPORT PROPERTY MAP       |  |  |  |  |  |