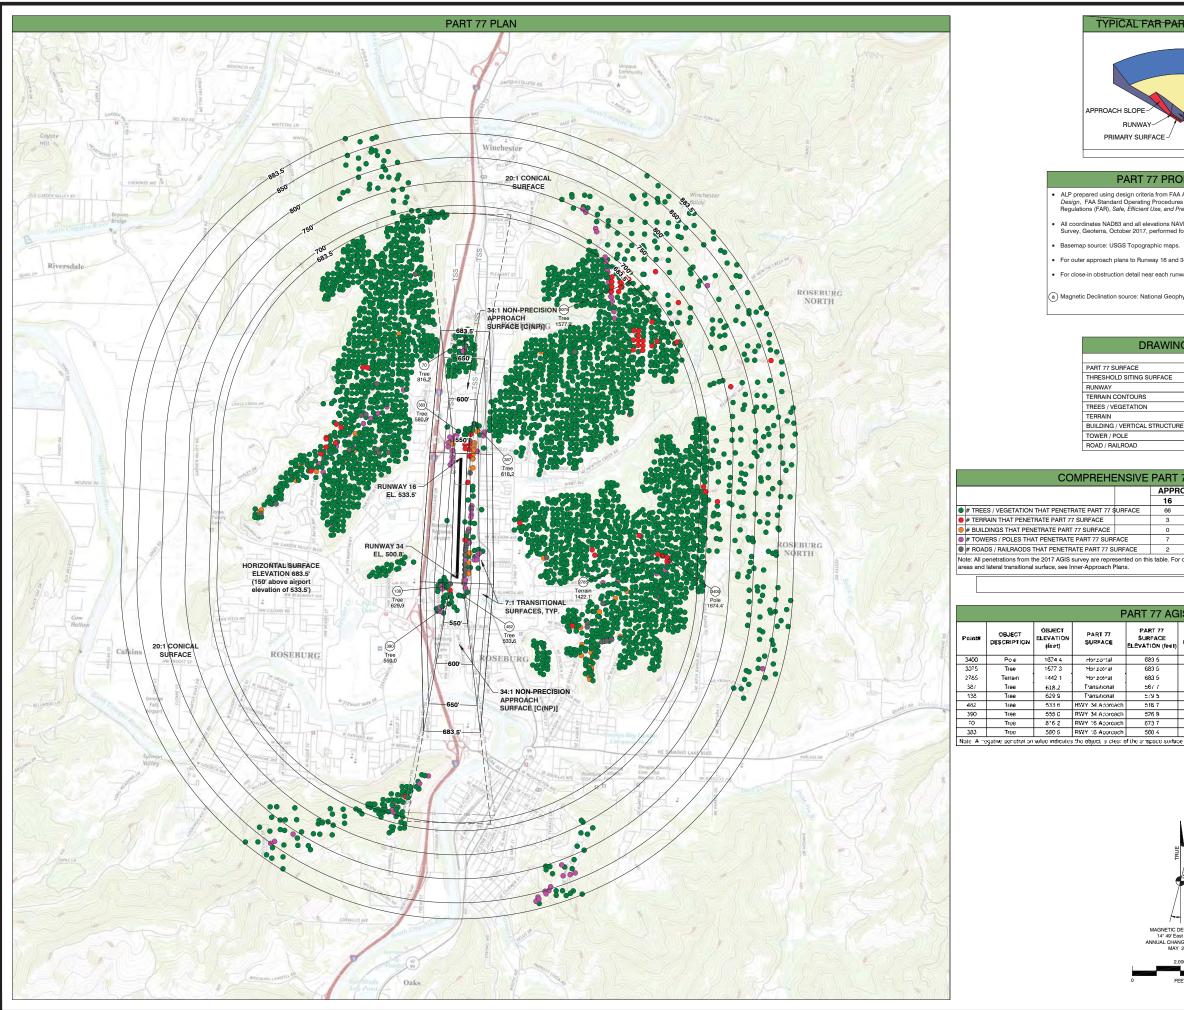

# Roseburg Regional Airport Airport Layout Plan

Roseburg, Oregon DECEMBER 2019

AIP GRANT 3-41-0054-023

DOUGLAS COUNTY, OREGON

|               | SUBMITTED BY:<br>CITY OF ROSEBURG |  |
|---------------|-----------------------------------|--|
| Ву            |                                   |  |
| Tit <u>le</u> | Date                              |  |