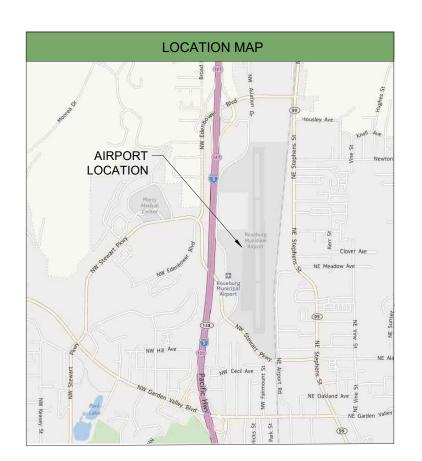

# Roseburg Regional Airport Airport Layout Plan

Roseburg, Oregon DECEMBER 2019

AIP GRANT 3-41-0054-023



DOUGLAS COUNTY, OREGON



|               | SUBMITTED BY:<br>CITY OF ROSEBURG |  |
|---------------|-----------------------------------|--|
| Ву            |                                   |  |
| Tit <u>le</u> | Date                              |  |

|                 | SHEET INDEX                |  |  |  |  |  |
|-----------------|----------------------------|--|--|--|--|--|
| SHEET<br>NUMBER | SHEET TITLE                |  |  |  |  |  |
| 1               | INDEX                      |  |  |  |  |  |
| 2               | DATA SHEET                 |  |  |  |  |  |
| 3               | IRPORT LAYOUT PLAN         |  |  |  |  |  |
| 4               | PART 77 AIRSPACE PLAN      |  |  |  |  |  |
| 5               | PART 77 PROFILES           |  |  |  |  |  |
| 6               | NNER APPROACH RUNWAY 16-34 |  |  |  |