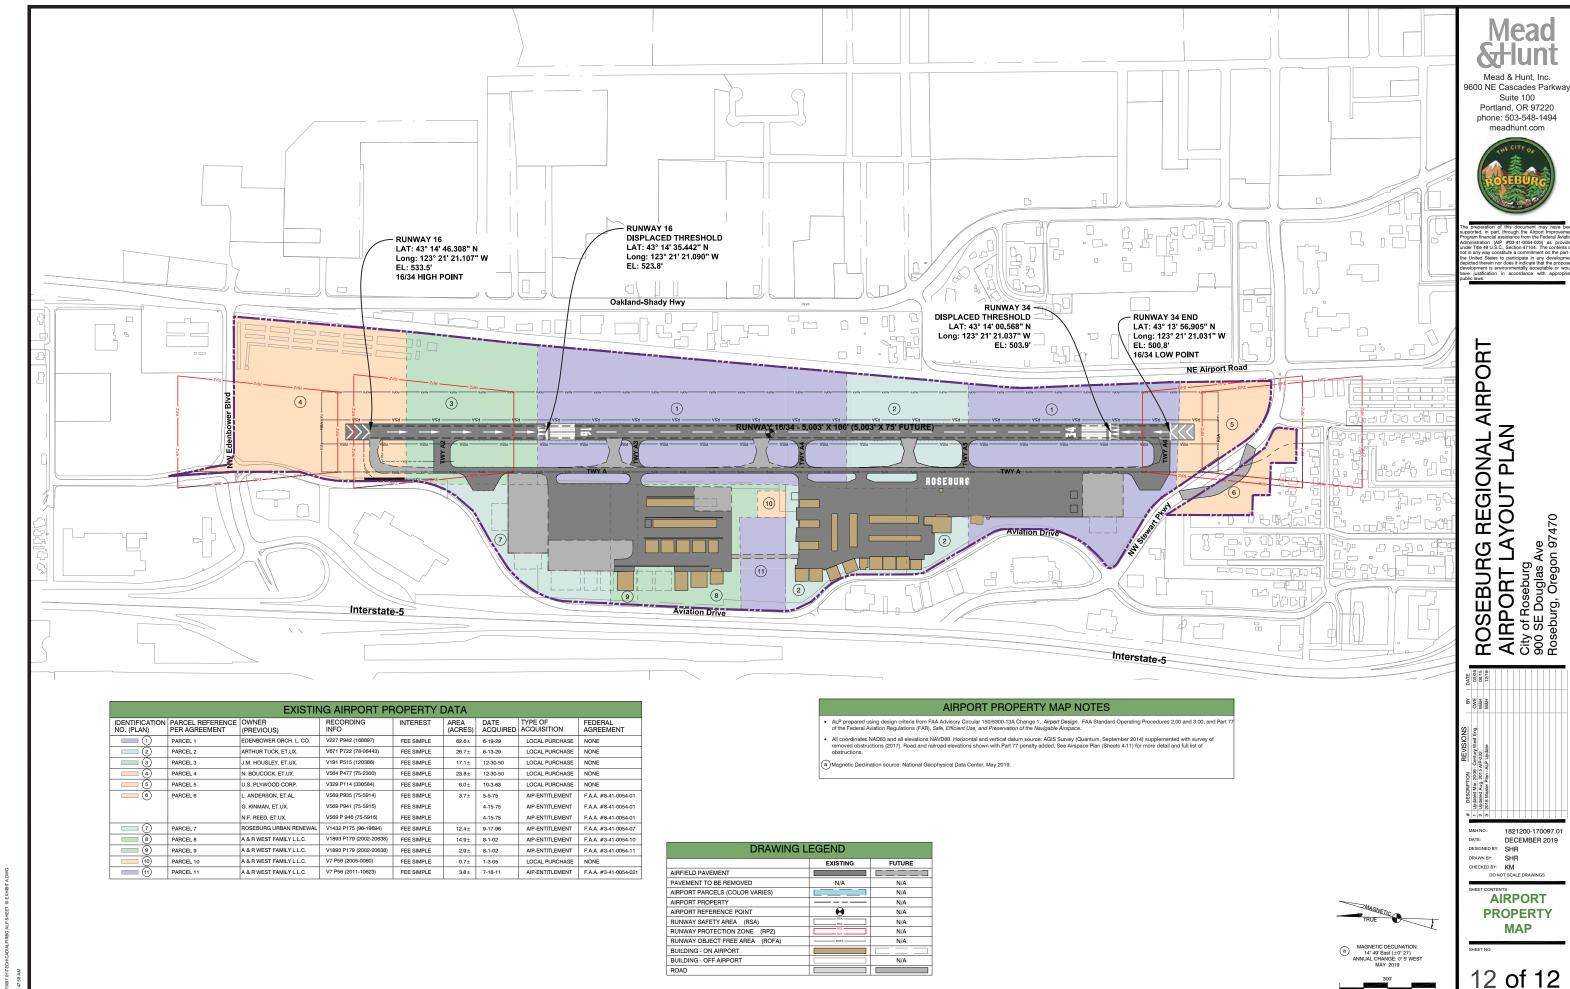

# Roseburg Regional Airport Airport Layout Plan

Roseburg, Oregon DECEMBER 2019

AIP GRANT 3-41-0054-023

DOUGLAS COUNTY, OREGON

|               | SUBMITTED BY:<br>CITY OF ROSEBURG |  |
|---------------|-----------------------------------|--|
| Ву            |                                   |  |
| Tit <u>le</u> | Date                              |  |

|                 | SHEET INDEX                |  |  |  |  |  |
|-----------------|----------------------------|--|--|--|--|--|
| SHEET<br>NUMBER | SHEET TITLE                |  |  |  |  |  |
| 1               | INDEX                      |  |  |  |  |  |
| 2               | DATA SHEET                 |  |  |  |  |  |
| 3               | IRPORT LAYOUT PLAN         |  |  |  |  |  |
| 4               | PART 77 AIRSPACE PLAN      |  |  |  |  |  |
| 5               | PART 77 PROFILES           |  |  |  |  |  |
| 6               | NNER APPROACH RUNWAY 16-34 |  |  |  |  |  |
| 7               | DEPARTURE SURFACE          |  |  |  |  |  |
| 8               | RUNWAY CENTERLINE PROFILE  |  |  |  |  |  |
| 9               | BUILDING AREA PLAN SOUTH   |  |  |  |  |  |
| 10              | BUILDING AREA PLAN NORTH   |  |  |  |  |  |
| 11              | LAND USE PLAN              |  |  |  |  |  |
| 12              | AIRPORT PROPERTY MAP       |  |  |  |  |  |

e preparation of this document may have be poorted, in part, through the Airport Improveme poorted, in part, through the Airport Improveme liministration (AIP #63-41-054-023) as provide der Title 49 U.S. S. Section 4710-4. The contents it in any way constitute a commitment on the part in any way constitute a commitment on the part builted States to participate in any developme picted therein nor does it indicate that the propose velopment is environmentally acceptable or wou

RT \_\_\_\_

OSEBURG REGIONAL AIRPORT AIRPORT IN ORT LAYOUT PLAN ity of Roseburg SE Douglas Ave oseburg, Oregon 97470

M&H NO.: 1821200-170097.0
DATE: DECEMBER 2019
DESIGNED BY: SHR
DRAWN BY: SHR
CHECKED BY: KM