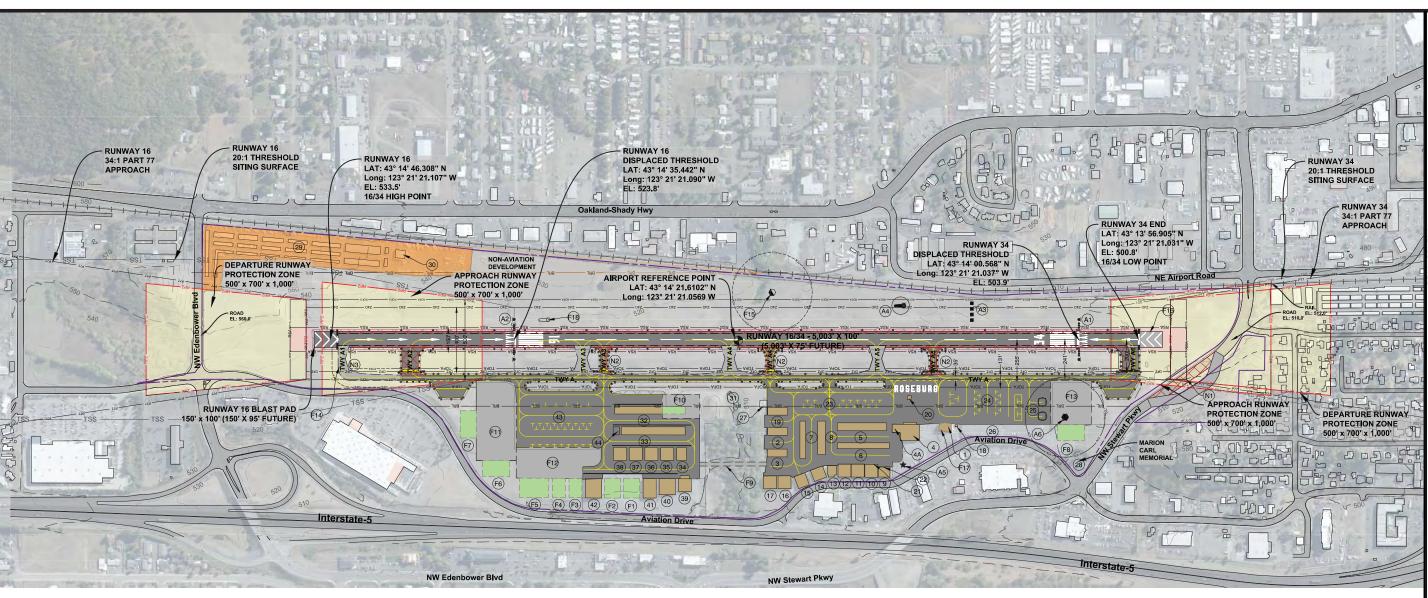

---------------|--|--|--|--|
| RUNWAY            | 10.5 KNOTS<br>(12 M.P.H.) | 13 KN<br>(15 M. |      | 16 KNOTS<br>(18.5 M.P.H.) | 20 KNOTS<br>(23 M.P.H.) |  |  |  |  |
| 16-34             | 99.85%                    | 99.96%          |      | 99.96% 100.00%            |                         |  |  |  |  |
| N                 | umber of Observ           | ations:         | 87,0 | 88                        |                         |  |  |  |  |

Mead

Mead & Hunt, Inc. 9600 NE Cascades Parkway Suite 100 Portland, OR 97220 phone: 503-548-1494 meadhunt.com



ROSEBURG REGIONAL AIRPORT AIRPORT LAYOUT PLAN City of Roseburg 900 SE Douglas Ave Roseburg, Oregon 97470



1821200-170097.01 DECEMBER 2019

DESIGNED BY: SHR
DRAWN BY: SHR
CHECKED BY: KM
DO NOT SCALE DRAW

**DATA** 

2 of 12

SHEET



| DRAWING L                                | EGEND         |          |
|------------------------------------------|---------------|----------|
|                                          | EXISTING      | FUTURE   |
| AIRFIELD PAVEMENT                        |               |          |
| PAVEMENT TO BE REMOVED                   | N/A           |          |
| PAVEMENT SHOULDER                        | 7////         | N/A      |
| AIRPORT PROPERTY                         |               | N/A      |
| AIRPORT REFERENCE POINT                  | •             | N/A      |
| RUNWAY SAFETY AREA (RSA)                 | RSA           | N/A      |
| RUNWAY PROTECTION ZONE (RPZ)             | RPZ           | N/A      |
| RUNWAY OBJECT FREE AREA (ROFA)           | ROFA          | N/A      |
| OBST