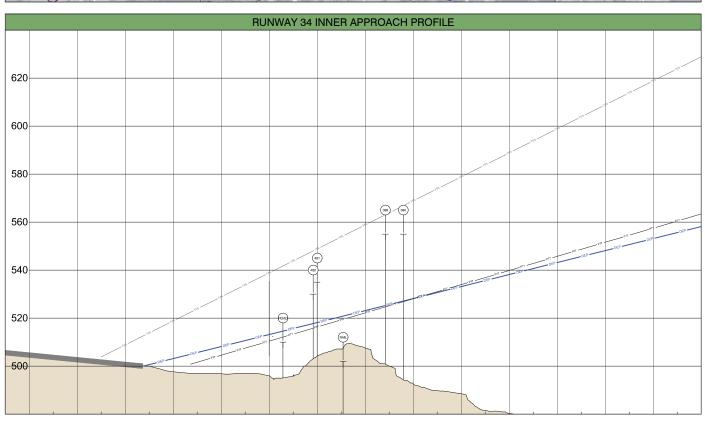

|                 | SHEET INDEX                |  |  |  |  |  |
|-----------------|----------------------------|--|--|--|--|--|
| SHEET<br>NUMBER | SHEET TITLE                |  |  |  |  |  |
| 1               | INDEX                      |  |  |  |  |  |
| 2               | DATA SHEET                 |  |  |  |  |  |
| 3               | IRPORT LAYOUT PLAN         |  |  |  |  |  |
| 4               | PART 77 AIRSPACE PLAN      |  |  |  |  |  |
| 5               | PART 77 PROFILES           |  |  |  |  |  |
| 6               | NNER APPROACH RUNWAY 16-34 |  |  |  |  |  |
| 7               | DEPARTURE SURFACE          |  |  |  |  |  |
| 8               | RUNWAY CENTERLINE PROFILE  |  |  |  |  |  |
| 9               | BUILDING AREA PLAN SOUTH   |  |  |  |  |  |
| 10              | BUILDING AREA PLAN NORTH   |  |  |  |  |  |
| 11              | LAND USE PLAN              |  |  |  |  |  |
| 12              | AIRPORT PROPERTY MAP       |  |  |  |  |  |