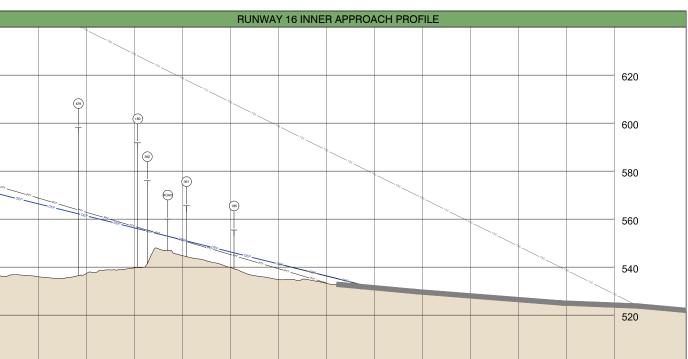

|                 | SHEET INDEX                |  |  |  |  |  |
|-----------------|----------------------------|--|--|--|--|--|
| SHEET<br>NUMBER | SHEET TITLE                |  |  |  |  |  |
| 1               | INDEX                      |  |  |  |  |  |
| 2               | DATA SHEET                 |  |  |  |  |  |
| 3               | IRPORT LAYOUT PLAN         |  |  |  |  |  |
| 4               | PART 77 AIRSPACE PLAN      |  |  |  |  |  |
| 5               | PART 77 PROFILES           |  |  |  |  |  |
| 6               | NNER APPROACH RUNWAY 16-34 |  |  |  |  |  |
| 7               | DEPARTURE SURFACE          |  |  |  |  |  |
| 8               | RUNWAY CENTERLINE PROFILE  |  |  |  |  |  |
| 9               | BUILDING AREA PLAN SOUTH   |  |  |  |  |  |
| 10              | BUILDING AREA PLAN NORTH   |  |  |  |  |  |
| 11              | LAND USE PLAN              |  |  |  |  |  |
| 12              | AIRPORT PROPERTY MAP       |  |  |  |  |  |