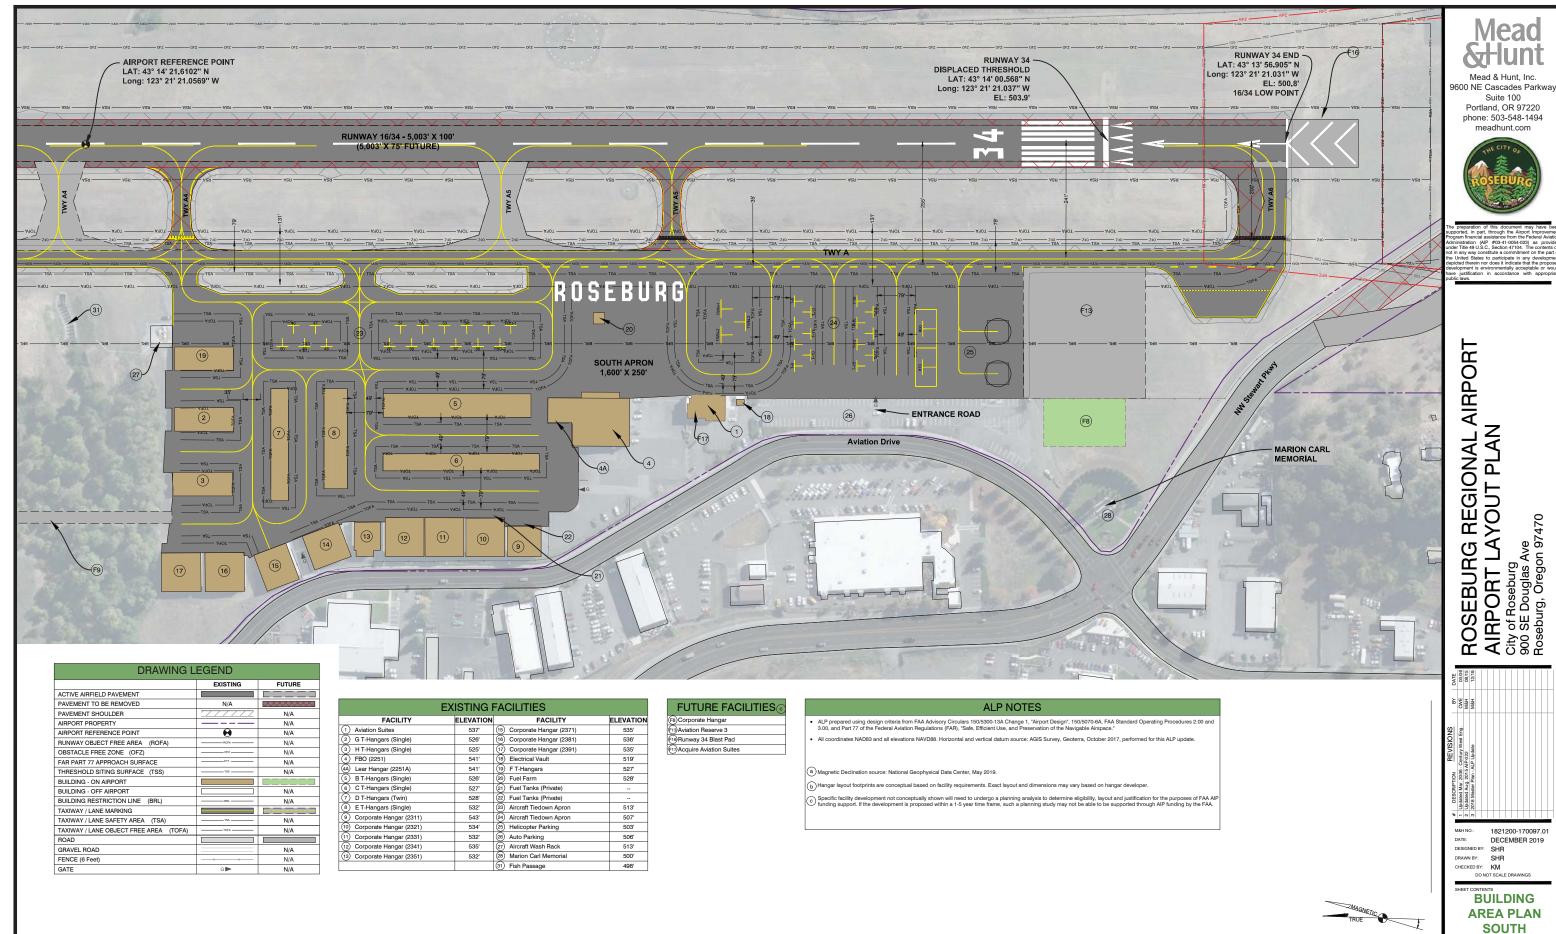

|                 | SHEET INDEX                |  |  |  |  |  |
|-----------------|----------------------------|--|--|--|--|--|
| SHEET<br>NUMBER | SHEET TITLE                |  |  |  |  |  |
| 1               | INDEX                      |  |  |  |  |  |
| 2               | DATA SHEET                 |  |  |  |  |  |
| 3               | IRPORT LAYOUT PLAN         |  |  |  |  |  |
| 4               | PART 77 AIRSPACE PLAN      |  |  |  |  |  |
| 5               | PART 77 PROFILES           |  |  |  |  |  |
| 6               | NNER APPROACH RUNWAY 16-34 |  |  |  |  |  |
| 7               | DEPARTURE SURFACE          |  |  |  |  |  |
| 8               | RUNWAY CENTERLINE PROFILE  |  |  |  |  |  |
| 9               | BUILDING AREA PLAN SOUTH   |  |  |  |  |  |
| 10              | BUILDING AREA PLAN NORTH   |  |  |  |  |  |
| 11              | LAND USE PLAN              |  |  |  |  |  |
| 12              | AIRPORT PROPERTY MAP       |  |  |  |  |  |