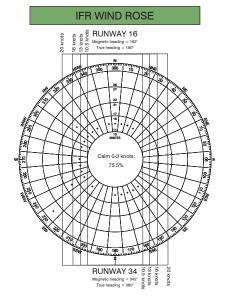

|
| (N3) N | lo full length parallel Taxiway for Runway 16/34                                                          | Extend Taxiway A and construct Taxiway A1                                                                                                                                |

| MODIFICATION TO STANDARDS |                   |                         |                   |  |  |  |  |  |
|---------------------------|-------------------|-------------------------|-------------------|--|--|--|--|--|
| APPROVAL DATE             | AIRSPACE CASE NO. | STANDARD TO BE MODIFIED | DESCRIPTION       |  |  |  |  |  |
| PENDING APPROVAL          | PENDING SUBMITTAL | ROFA                    | PENDING SUBMITTAL |  |  |  |  |  |

ALL WEATHER WIND ROSE





| IFR WIND COVERAGE |                           |                 |      |                           |                         |  |  |  |
|-------------------|---------------------------|-----------------|------|---------------------------|-------------------------|--|--|--|
| RUNWAY            | 10.5 KNOTS<br>(12 M.P.H.) | 13 KN<br>(15 M. |      | 16 KNOTS<br>(18.5 M.P.H.) | 20 KNOTS<br>(23 M.P.H.) |  |  |  |
| 16-34             | 99.94%                    | 99.97%          |      | 99.99%                    | 100.00%                 |  |  |  |
| N                 | umber of Observ           | ations:         | 24,5 | 91                        |                         |  |  |  |

Wind Data Source: FAA AGIS Wind Data Observations (Station # 726930) Period of Time: 2006 - 2017 Note: Wind