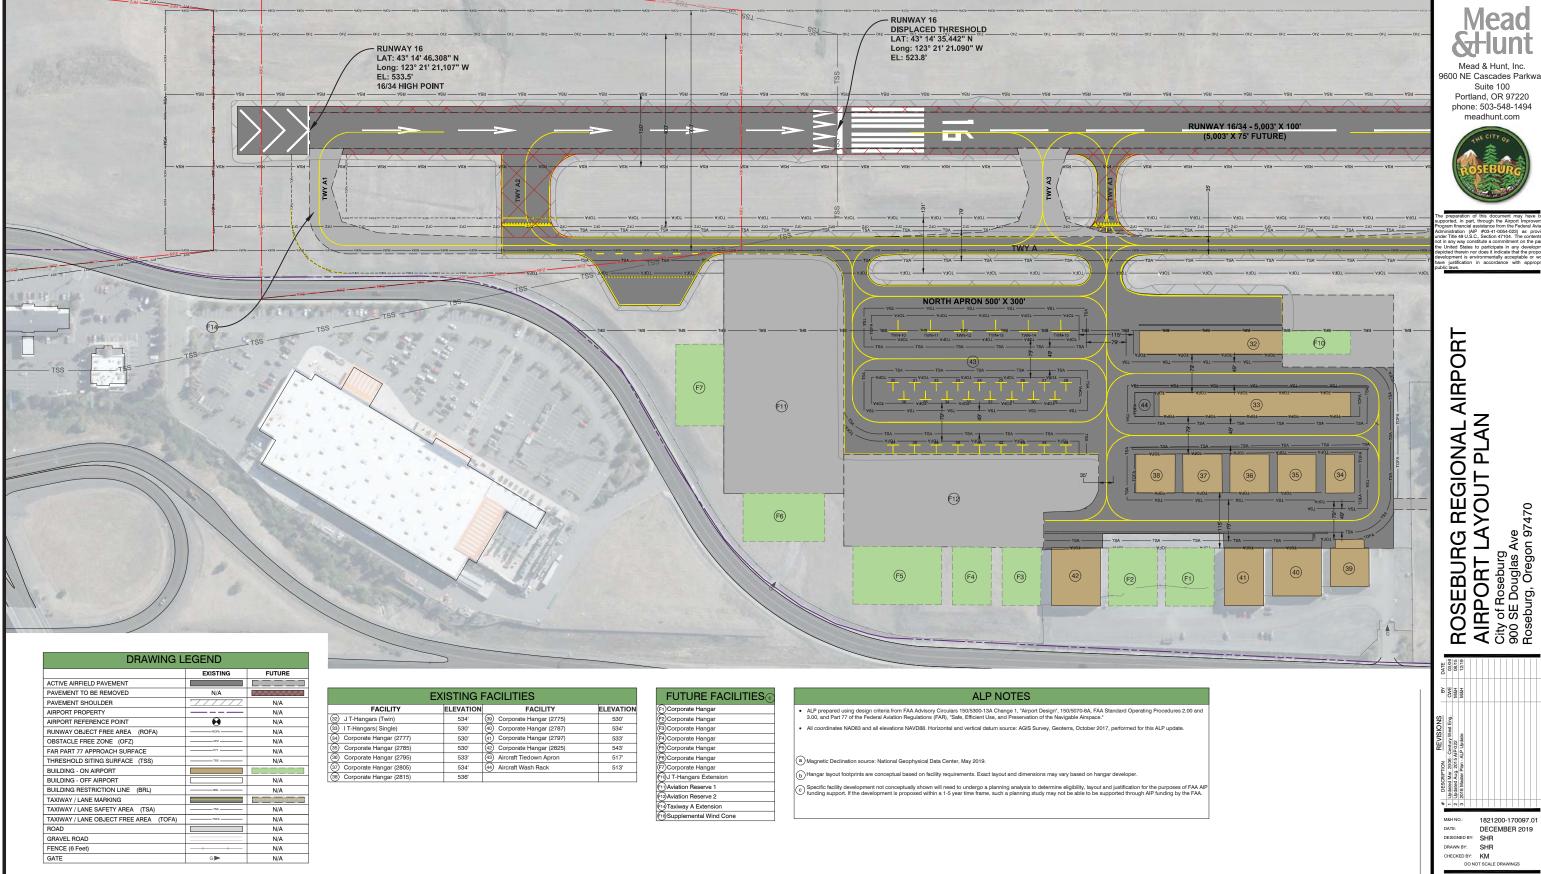

|                 | SHEET INDEX                |  |  |  |  |  |
|-----------------|----------------------------|--|--|--|--|--|
| SHEET<br>NUMBER | SHEET TITLE                |  |  |  |  |  |
| 1               | INDEX                      |  |  |  |  |  |
| 2               | DATA SHEET                 |  |  |  |  |  |
| 3               | IRPORT LAYOUT PLAN         |  |  |  |  |  |
| 4               | PART 77 AIRSPACE PLAN      |  |  |  |  |  |
| 5               | PART 77 PROFILES           |  |  |  |  |  |
| 6               | NNER APPROACH RUNWAY 16-34 |  |  |  |  |  |
| 7               | DEPARTURE SURFACE          |  |  |  |  |  |
| 8               | RUNWAY CENTERLINE PROFILE  |  |  |  |  |  |
| 9               | BUILDING AREA PLAN SOUTH   |  |  |  |  |  |
| 10              | BUILDING AREA PLAN NORTH   |  |  |  |  |  |
| 11              | LAND USE PLAN              |  |  |  |  |  |
| 12              | AIRPORT PROPERTY MAP       |  |  |  |  |  |