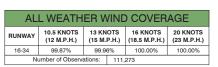

|
| (N3) N | lo full length parallel Taxiway for Runway 16/34                                                          | Extend Taxiway A and construct Taxiway A1                                                                                                                                |

| MODIFICATION TO STANDARDS |                   |                         |                   |  |  |  |  |  |
|---------------------------|-------------------|-------------------------|-------------------|--|--|--|--|--|
| APPROVAL DATE             | AIRSPACE CASE NO. | STANDARD TO BE MODIFIED | DESCRIPTION       |  |  |  |  |  |
| PENDING APPROVAL          | PENDING SUBMITTAL | ROFA                    | PENDING SUBMITTAL |  |  |  |  |  |

ALL WEATHER WIND ROSE





| IFR WIND COVERAGE |                           |                 |      |                           |                         |  |  |  |
|-------------------|---------------------------|-----------------|------|---------------------------|-------------------------|--|--|--|
| RUNWAY            | 10.5 KNOTS<br>(12 M.P.H.) | 13 KN<br>(15 M. |      | 16 KNOTS<br>(18.5 M.P.H.) | 20 KNOTS<br>(23 M.P.H.) |  |  |  |
| 16-34             | 99.94%                    | 99.97%          |      | 99.99%                    | 100.00%                 |  |  |  |
| N                 | umber of Observ           | ations:         | 24,5 | 91                        |                         |  |  |  |

Wind Data Source: FAA AGIS Wind Data Observations (Station # 726930) Period of Time: 2006 - 2017 Note: Wi