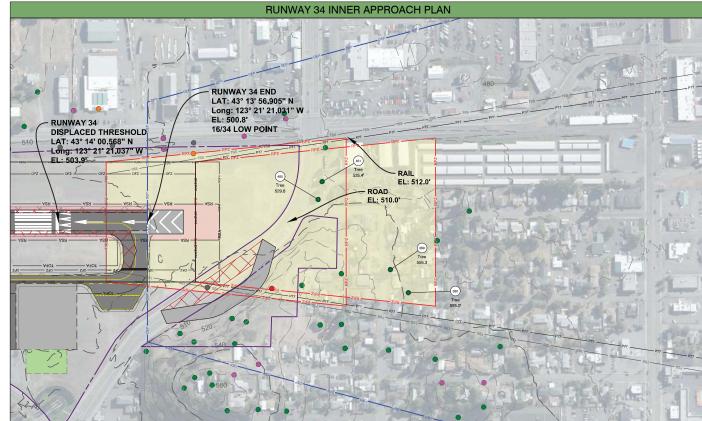

|                 | SHEET INDEX                |  |  |  |  |  |
|-----------------|----------------------------|--|--|--|--|--|
| SHEET<br>NUMBER | SHEET TITLE                |  |  |  |  |  |
| 1               | INDEX                      |  |  |  |  |  |
| 2               | DATA SHEET                 |  |  |  |  |  |
| 3               | IRPORT LAYOUT PLAN         |  |  |  |  |  |
| 4               | PART 77 AIRSPACE PLAN      |  |  |  |  |  |
| 5               | PART 77 PROFILES           |  |  |  |  |  |
| 6               | NNER APPROACH RUNWAY 16-34 |  |  |  |  |  |
| 7               | DEPARTURE SURFACE          |  |  |  |  |  |
| 8               | RUNWAY CENTERLINE PROFILE  |  |  |  |  |  |
| 9               | BUILDING AREA PLAN SOUTH   |  |  |  |  |  |
| 10              | BUILDING AREA PLAN NORTH   |  |  |  |  |  |
| 11              | LAND USE PLAN              |  |  |  |  |  |
| 12              | AIRPORT PROPERTY MAP       |  |  |  |  |  |