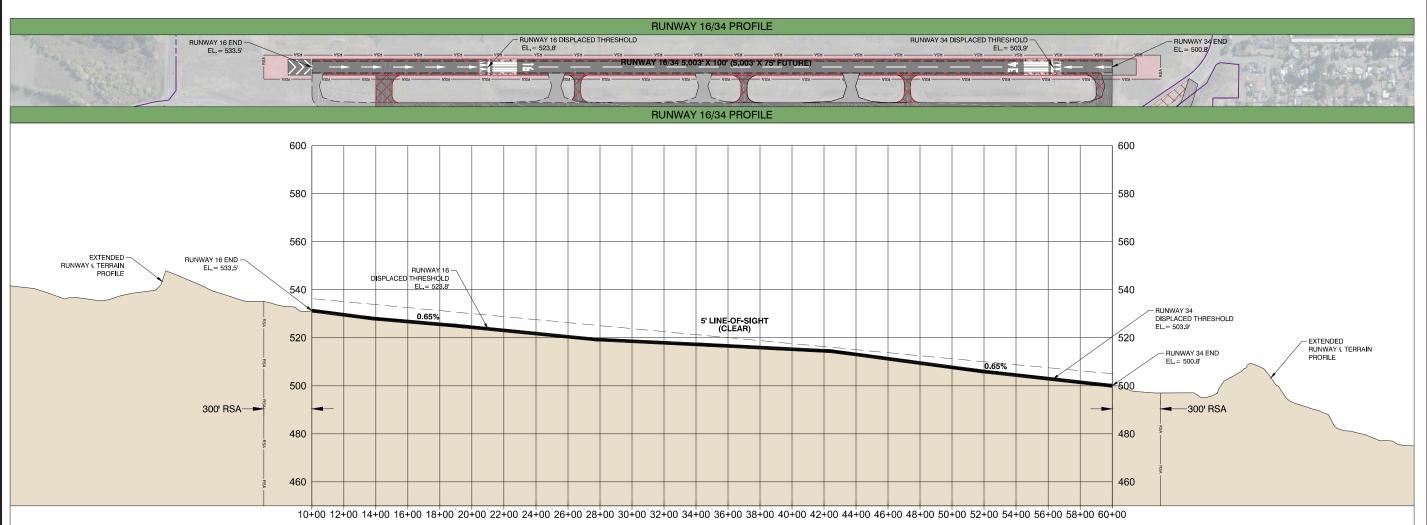

|                 | SHEET INDEX                |  |  |  |  |  |
|-----------------|----------------------------|--|--|--|--|--|
| SHEET<br>NUMBER | SHEET TITLE                |  |  |  |  |  |
| 1               | INDEX                      |  |  |  |  |  |
| 2               | DATA SHEET                 |  |  |  |  |  |
| 3               | IRPORT LAYOUT PLAN         |  |  |  |  |  |
| 4               | PART 77 AIRSPACE PLAN      |  |  |  |  |  |
| 5               | PART 77 PROFILES           |  |  |  |  |  |
| 6               | NNER APPROACH RUNWAY 16-34 |  |  |  |  |  |
| 7               | DEPARTURE SURFACE          |  |  |  |  |  |
| 8               | RUNWAY CENTERLINE PROFILE  |  |  |  |  |  |
| 9               | BUILDING AREA PLAN SOUTH   |  |  |  |  |  |
| 10              | BUILDING AREA PLAN NORTH   |  |  |  |  |  |
| 11              | LAND USE PLAN              |  |  |  |  |  |
| 12              | AIRPORT PROPERTY MAP       |  |  |  |  |  |