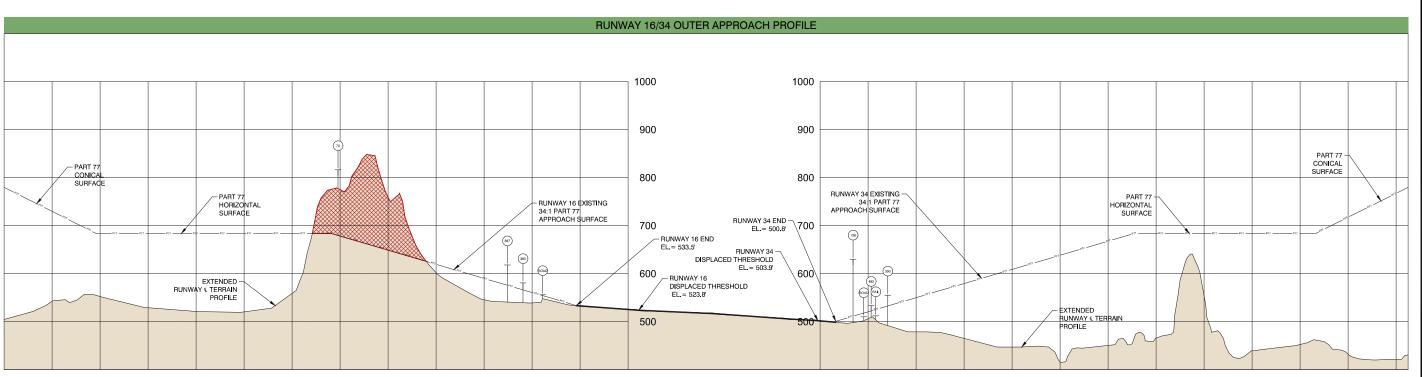

|                 | SHEET INDEX                |  |  |  |  |  |
|-----------------|----------------------------|--|--|--|--|--|
| SHEET<br>NUMBER | SHEET TITLE                |  |  |  |  |  |
| 1               | INDEX                      |  |  |  |  |  |
| 2               | DATA SHEET                 |  |  |  |  |  |
| 3               | IRPORT LAYOUT PLAN         |  |  |  |  |  |
| 4               | PART 77 AIRSPACE PLAN      |  |  |  |  |  |
| 5               | PART 77 PROFILES           |  |  |  |  |  |
| 6               | NNER APPROACH RUNWAY 16-34 |  |  |  |  |  |
| 7               | DEPARTURE SURFACE          |  |  |  |  |  |
| 8               | RUNWAY CENTERLINE PROFILE  |  |  |  |  |  |
| 9               | BUILDING AREA PLAN SOUTH   |  |  |  |  |  |
| 10              | BUILDING AREA PLAN NORTH   |  |  |  |  |  |
| 11              | LAND USE PLAN              |  |  |  |  |  |
| 12              | AIRPORT PROPERTY MAP       |  |  |  |  |  |