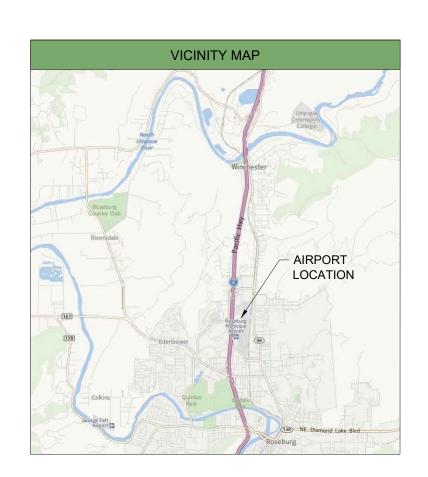

|  |  |  |  |  |
| 1               | INDEX                      |  |  |  |  |  |
| 2               | DATA SHEET                 |  |  |  |  |  |
| 3               | IRPORT LAYOUT PLAN         |  |  |  |  |  |
| 4               | PART 77 AIRSPACE PLAN      |  |  |  |  |  |
| 5               | PART 77 PROFILES           |  |  |  |  |  |
| 6               | NNER APPROACH RUNWAY 16-34 |  |  |  |  |  |
| 7               | DEPARTURE SURFACE          |  |  |  |  |  |
| 8               | RUNWAY CENTERLINE PROFILE  |  |  |  |  |  |
| 9               | BUILDING AREA PLAN SOUTH   |  |  |  |  |  |
| 10              | BUILDING AREA PLAN NORTH   |  |  |  |  |  |
| 11              | LAND USE PLAN              |  |  |  |  |  |
| 12              | AIRPORT PROPERTY MAP       |  |  |  |  |  |





e preparation of this document may have be poorted, in part, through the Airport Improveme poorted, in part, through the Airport Improveme liministration (AIP #63-41-054-023) as provide der Title 49 U.S. S. Section 4710-4. The contents it in any way constitute a commitment on the part in any way constitute a commitment on the part builted States to participate in any developme picted therein nor does it indicate that the propose velopment is environmentally acceptable or wou

RT \_\_\_\_

OSEBURG REGIONAL AIRPORT AIRPORT IN ORT LAYOUT PLAN ity of Roseburg SE Douglas Ave oseburg, Oregon 97470

M&H NO.: 1821200-170097.0
DATE: DECEMBER 2019
DESIGNED BY: SHR
DRAWN BY: SHR
CHECKED BY: KM

DO NOT SCAL SHEET CONTENTS

INDEX

SHEET NO

|