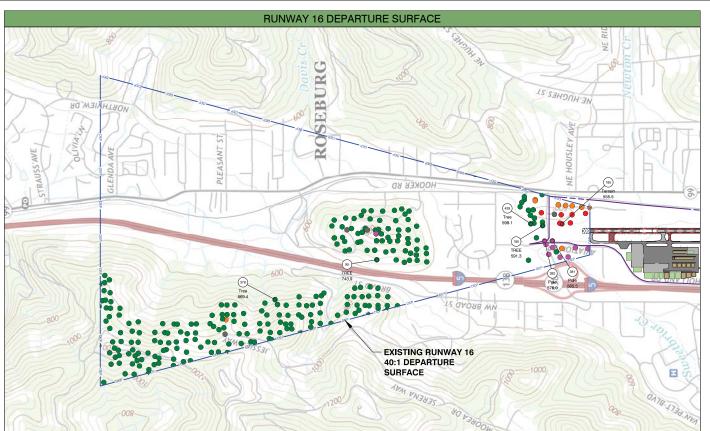

|                 | SHEET INDEX                |  |  |  |  |  |
|-----------------|----------------------------|--|--|--|--|--|
| SHEET<br>NUMBER | SHEET TITLE                |  |  |  |  |  |
| 1               | INDEX                      |  |  |  |  |  |
| 2               | DATA SHEET                 |  |  |  |  |  |
| 3               | IRPORT LAYOUT PLAN         |  |  |  |  |  |
| 4               | PART 77 AIRSPACE PLAN      |  |  |  |  |  |
| 5               | PART 77 PROFILES           |  |  |  |  |  |
| 6               | NNER APPROACH RUNWAY 16-34 |  |  |  |  |  |
| 7               | DEPARTURE SURFACE          |  |  |  |  |  |
| 8               | RUNWAY CENTERLINE PROFILE  |  |  |  |  |  |
| 9               | BUILDING AREA PLAN SOUTH   |  |  |  |  |  |
| 10              | BUILDING AREA PLAN NORTH   |  |  |  |  |  |
| 11              | LAND USE PLAN              |  |  |  |  |  |
| 12              | AIRPORT PROPERTY MAP       |  |  |  |  |  |