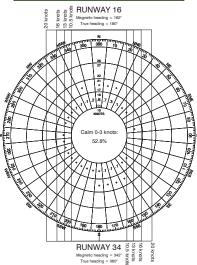

|  |  |  |
|-------------------|---------------------------|-----------------|------|---------------------------|-------------------------|--|--|--|
| RUNWAY            | 10.5 KNOTS<br>(12 M.P.H.) | 13 KN<br>(15 M. |      | 16 KNOTS<br>(18.5 M.P.H.) | 20 KNOTS<br>(23 M.P.H.) |  |  |  |
| 16-34             | 99.94%                    | 99.97%          |      | 99.99%                    | 100.00%                 |  |  |  |
| N                 | umber of Observ           | ations:         | 24,5 | 91                        |                         |  |  |  |

Wind Data Source: FAA AGIS Wind Data Observations (Station # 726930) Period of Time: 2006 - 2017 Note: Windrose compass headings are true north.

Crosswind component computed using Runway
True Bearings (179.921 - 359.921).





| VFR WIND COVERAGE |                           |                 |      |                           |                         |  |  |  |  |
|-------------------|---------------------------|-----------------|------|---------------------------|-------------------------|--|--|--|--|
| RUNWAY            | 10.5 KNOTS<br>(12 M.P.H.) | 13 KN<br>(15 M. |      | 16 KNOTS<br>(18.5 M.P.H.) | 20 KNOTS<br>(23 M.P.H.) |  |  |  |  |
| 16-34             | 99.85%                    | 99.96%          |      | 99.96% 100.00%            |                         |  |  |  |  |
| N                 | umber of Observ           | ations:         | 87,0 | 88                        |                         |  |  |  |  |

Mead

Mead & Hunt, Inc. 9600 NE Cascades Parkway Suite 100 Portland, OR 97220 phone: 503-548