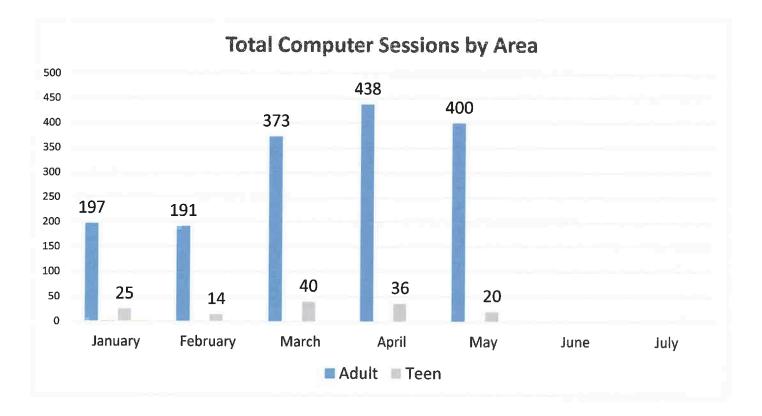

#### Monthly Statistics

Director Wiley presented the monthly statistics. She stated that statistics remained consistent between March and April, and she anticipates similar numbers in May before an increase in June corresponding to the Summer Reading Program.