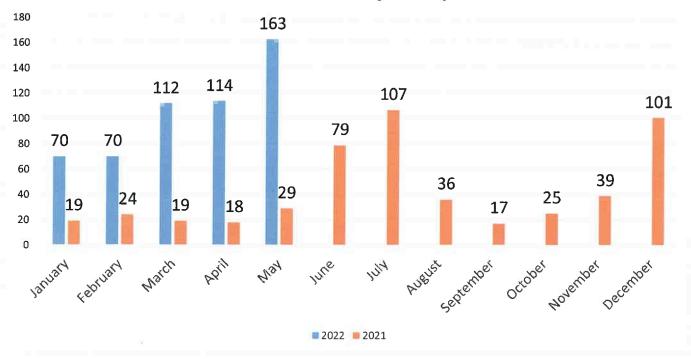

ated the library has not had a booth at the Douglas County Fair, particularly because of staffing issues. Commissioner Rutter suggested the library partner with another organization that will already have a booth at the fair. Directory Wiley will research options for sharing a booth with another literacy-focused organization, such as the Douglas Education Service District. Commissioner Tassano suggested using the same concept for the Arts Festival; the library would not necessarily need a booth but could collaborate with another organization to share space.

#### ADJOURNMENT:

The meeting adjourned at 4:27 p.m. The next meeting is scheduled for Tuesday, June 21, 2022, at 4:00 p.m.

Respectfully submitted,

antumn David

Autumn David, Management Staff Assistant

INFORMATIONAL B 06/21/2022



# **New Users Monthly Comparison**





#### INFORMATIONAL B 06/21/2022

|                                                 |           | Other     |      | Easy  | Junior                                                                                                         | YA      | And in case of | Adult |
|-------------------------------------------------|-----------|-----------|------|-------|----------------------------------------------------------------------------------------------------------------|---------|----------------|-------|
| 1 - Unassigned                                  | 0         | - Courior | 3.4% | 23.6% | the second s | 1%      | 6.9%           | 45.0% |
| 2 - Adult Audiobook                             | 130       |           | 190  | 1321  |