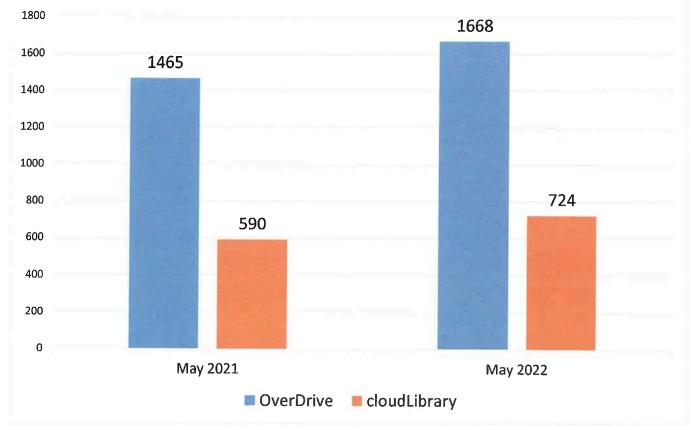

#### Monthly Statistics

Director Wiley presented the monthly statistics. She stated that statistics remained consistent between March and April, and she anticipates similar numbers in May before an increase in June corresponding to the Summer Reading Program.