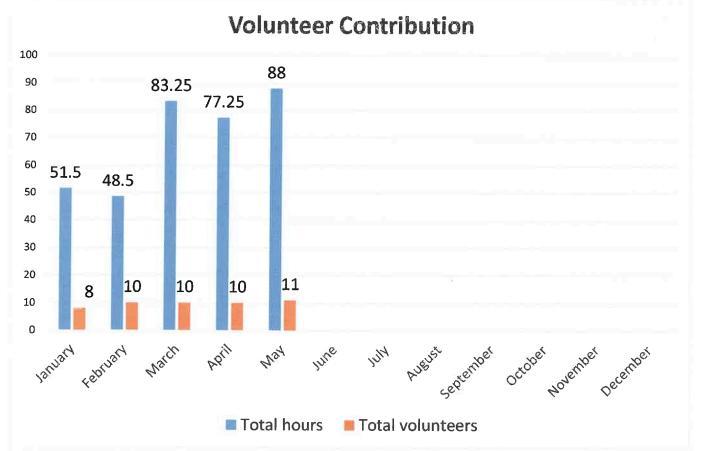

#### Monthly Statistics

Director Wiley presented the monthly statistics. She stated that statistics remained consistent between March and April, and she anticipates similar numbers in May before an increase in June corresponding to the Summer Reading Program.