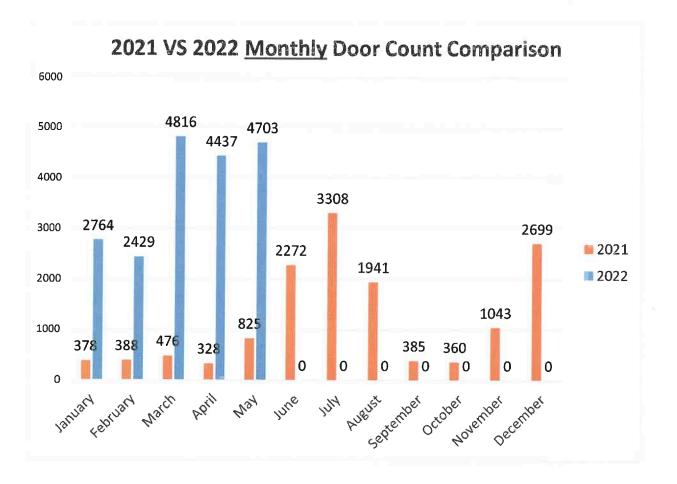

| 406      | 0.5      | 24   | 5.9   |
| 46 - Young Adult Fiction            | 3045     | 3.8      | 177  | 5.8   |
| 47 - Young Adult Graphic Novel      | 1253     | 1.5      | 117  | 9.3   |
| 48 - Young Adult Nonfiction         | 894      | 1.0      | 25   | 2.8   |
| 49 - Young Adult Reference          | 0        | 0        | 0    | 2.0   |
| 50 - OTAP                           | 298      | 0.4      | 23   | 7.7   |
| 51 - Off Site                       | 1        | 0.4      | 20   | 0     |
| Total                               | 80933    | 0        | 4975 | 6.1   |
|                                     | 00000    |          |      | 0.1   |

Library Card Sponsorship Program Number of cards issued FY 2021-2022 – 87



Total value added to collection May 2022 - \$9094.71



INFORMATIONAL B 06/21/2022



**Ebooks Monthly Comparison** 







#### **Live Adult Programs**

| Date      |                      | Attendance | Onsite  | Offcite | Virtual<br>(Facebook<br>Live or<br>Zoom) |
|-----------|----------------------|------------|---------|---------|------------------------------------------|
|           |                      | Attendance | Offsite | Onsite  | 200111                                   |
| 5/5/2022  | Umpqua Dairy Program | 12         |         |         | х                                        |
| 5/19/2022 | Silent Book Group    | 4          |         | х       |                                          |
| 5/26/2022 | Leave No Trace       | 6          |         |         | x                                        |
| 5/31/2022 | Online B