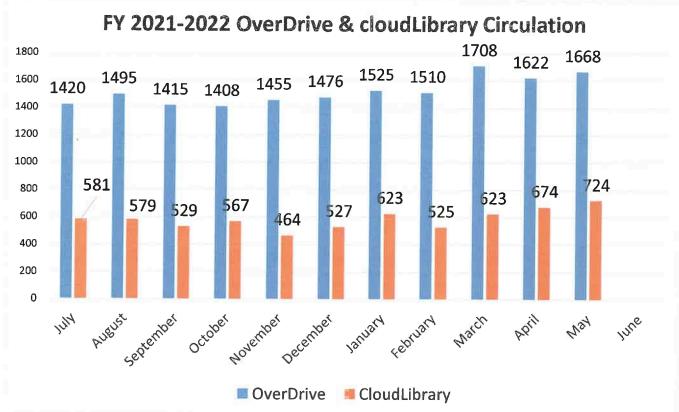

#### Monthly Statistics

Director Wiley presented the monthly statistics. She stated that statistics remained consistent between March and April, and she anticipates similar numbers in May before an increase in June corresponding to the Summer Reading Program.