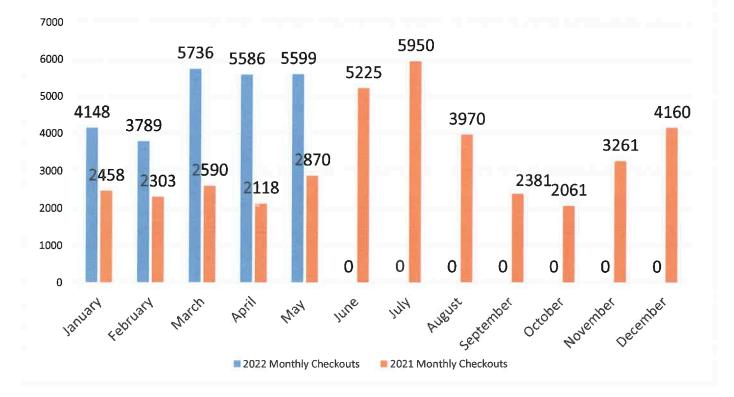

#### INFORMATIONAL B 06/21/2022

|                                                 |           | Other     |      | Easy  | Junior                                                                                                         | YA      | And in case of | Adult |
|-------------------------------------------------|-----------|-----------|------|-------|----------------------------------------------------------------------------------------------------------------|---------|----------------|-------|
| 1 - Unassigned                                  | 0         | - Courior | 3.4% | 23.6% | the second s | 1%      | 6.9%           | 45.0% |
| 2 - Adult Audiobook                             | 130       |           | 190  | 1321  |                                                                                                                | 181     | 387            | 2520  |
| 3 - Adult DVDs                                  | 260       |           |      |       |                                                                                                                |         |                |       |
| 4 - Adult Fiction                               | 890       |           |      |       |                                                                                                                |         |                |       |
| 5 - Adult Graphic Novel                         | 3         |           |      |       |                                                                                                                |         |                |       |
|                                                 | 532       |           |      |       |                                                                                                                |         |                |       |
| 6 - Adult Nonfiction                            |           |           |      | Ma    | y Circul                                                                                                       | ation   |                |       |
| 7 - Board Book                                  | 164       |           |      |       | •                                                                                                              |         |                |       |
| 8 - Children's CD Book                          | 23        |           |      | ו עמ  | Materia                                                                                                        | гтуре   | 3              |       |
| 9 - Children's Audiobook                        | 31        |           |      |       | 3.4%                                                                                                           | 6       |                |       |
| 10 - Children's DVD                             | 94        |           |      |       | 5.47                                                                                                           | 0       |                |       |
| 11 - Children's Graphic Novel                   | 1         |           |      |       |                                                                                                                | 2:      | 3.6%           |       |
| 12 - Children's Reference                       | 0<br>21   |           |      |       |                                                                                                                | Ζ.      | 5.070          |       |
| 16 - Fantasy                                    |           |           |      |       |                                                                                                                |         |                |       |
| 17 - Other Language F/NF<br>19 - Junior Fiction | 12<br>497 |           |      | 45.0% |                                                                                                                |         |                |       |
| 20 - Junior Graphic Novel                       | 238       |           |      |       |                                                                                                                |         |                |       |
| 21 - Junior Nonfiction                          | 321       |           |      |       |                                                                                                                |         |                |       |
| 22 - Large Print                                | 136       |           |      |       |                                                                                                                |         |                |       |
| 23 - Magazine                                   | 130       | 21.1%     |      |       |                                                                                                                |         |                |       |
| 25 - Mystery                                    | 590       |           |      |       |                                                                                                                | Ζ1.     | 170            |       |
| 30 - Oversize                                   | 1         |           |      |       | 6.9%                                                                                                           |         |                |       |
| 34 - Picture Book                               | 761       |           |      | Other | Easy Junior                                                                                                    | ×YA 🔹 A | \dult          |       |
| 35 - Prof Collection                            | 13        |           |      |       |                                                                                                                |         |                |       |
| 36 - Reader                                     | 359       |           |      |       |                                                                                                                |         |                |       |
| 37 - Reference                                  | 0         |           |      |       |                                                                                                                |         |                |       |
| 39 - Science Fiction                            | 54        |           |      |       |                                                                                                                |         |                |       |
| 42 - Western                                    | 40        |           |      |       |                                                                                                                |         |                |       |
| 44 - Young Adult Audiobook                      | 2         |           |      |       |                                                                                                                |         |                |       |
| 45 - Young Adult DVD                            | 70        |           |      |       |                                                                                                                |         |                |       |
| 46 - Young Adult Fiction                        | 130       |           |      |       |                                                                                                                |         |                |       |
| 47 - Young Adult Graphic Novel                  | 167       |           |      |       |                                                                                                                |         |                |       |
| 48 - Young Adult Nonfiction                     | 18        |           |      |       |                                                                                                                |         |                |       |
| OTAP                                            | 0         |           |      |       |                                                                                                                |         |                |       |
| Off Site                                        | 0         |           |      |       |                                                                                                                |         |                |       |
| None/On-the-fly                                 | 27        |           |      |       |                                                                                                                |         |                |       |
| TOTAL                                           | 5599      |           |      |       |                                                                                                                |         |                |       |