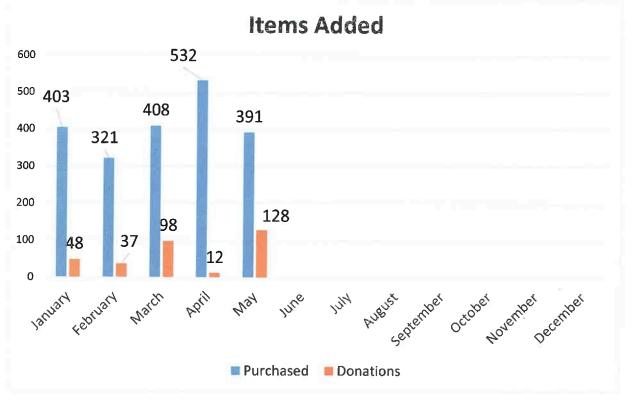

Library Card Sponsorship Program Number of cards issued FY 2021-2022 – 87

Total value added to collection May 2022 - \$9094.71

INFORMATIONAL B 06/21/2022

**Ebooks Monthly Comparison** 